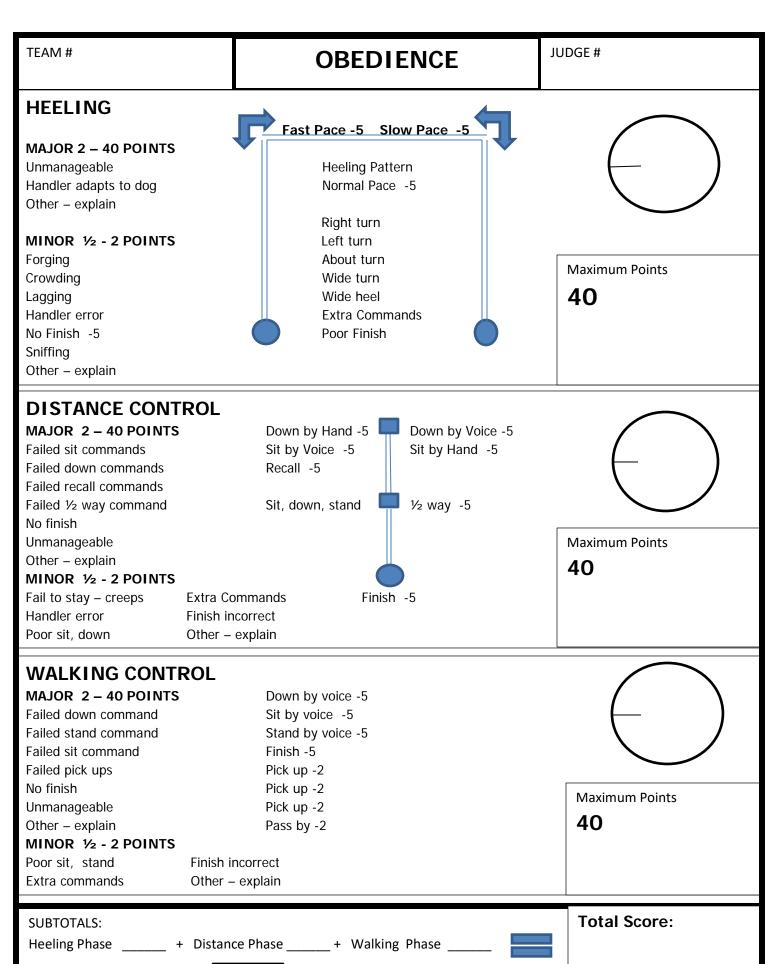

TEAM # JUDGE# **Evidence Search** 3 MINUTE Hander must declare type of indication prior to starting test **EXERCISE** PASSIVE ( RETRIEVE ( Time used: \_\_\_\_Minutes \_\_\_ Seconds ARTICLE #1 \_\_\_\_\_ (Each article worth 34 points to include work and handler points) Major (5-10 points) Retrieve indication Passive indication Total Deductions for Article #1 Poor work Leaves area – disinterested Relieving in area -10 (once only) Other - Explain **Maximum Points** Minor ( $\frac{1}{2}$  - 5 points) 35 Incomplete retrieve Dog touched article Indication unstable Delivery Handler error Dog too far from article Extra Commands Excessive Praise Indication commanded Indication slow Finish -2 Other – Explain ARTICLE #2 (Each article worth 34 points to include work and handler points) Major (5-10 points) Retrieve indication Passive indication Poor work Total Deductions for Article #2 Leaves area – disinterested Relieving in area -10 (once only) Other - Explain **Maximum Points** Minor ( $\frac{1}{2}$  - 5 points) 35 Incomplete retrieve Dog touched article Indication unstable Dog too far from article Delivery Handler error Extra Commands **Excessive Praise** Indication commanded Indication slow Finish -2 Other - explain Suggested point value for **TOTAL POSSIBLE SCORE:** each article: 20 points 70 POINTS Judges notes or Diagram of Box: **FINAL SCORE** 